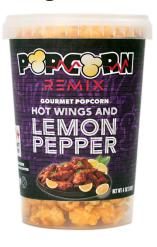

## **Hot Wing and Lemon Pepper**

INGREDIENTS: Popcorn (Mushroom Popcorn Seeds, Coconut Oil {Coconut Oil, Beta Carotene [Color], Natural And Artificial Flavor}), Popping Oil (Canola Oil, Coconut Oil, Beta Carotene, Natural And Artificial Butter Flavor, TBHF {Tertiary Butylhydroquinone}, Polydimethylsiloxane), Buffalo Rub (Maltodextrin, Hot Sauce Powder {Aged Cayenne Peppers, Vinegar, Salt, Garlic, Modified Food Starch}, Sodium Diacetate, Salt, Corn Starch, Vinegar Powder, Natural Flavor, Torula Yeast, Extractives Of Paprika, Citric Acid, Dehydrated Garlic, Extractive Of Capsicum, Propylene Glycol, Disodium Inosinate And Guanylate, Lactic Acid, Caramel Color, Less Than 2% Silicon Dioxide Added To Prevent Caking), Lemon Pepper Seasoning (Salt, Black Pepper, Citric Acid, Onion, Sugar, Garlic, Calcium Stearate, Silicon Dioxide, And Calcium Silicate {To Make Free Flowing}, Celery Seed, Lemon Oil, FD&C Yellow No. 5 Lake).

Contains Tree Nuts (Coconut).

Nutrition Facts Servings per container: 10, Serving

size: 1/2 Cup (30g), Amount per serving: Calories 130, Total Fat 3.5g (4% DV), Saturated Fat 2.5g (13% DV), Trans Fat 0g, Cholesterol 5mg (2% DV), Sodium 10mg (0% DV), Total Carbohydrate 26g (9% DV), Dietary Fiber 1g (4% DV), Total Sugars 16g (Includes 12g Added Sugars, 24% DV), Protein 1g, Vitamin D 0mcg (0% DV), Calcium 4mg (0% DV), Iron 0mg (0% DV), Potassium 5mg (0% DV). The % Daily Value (DV) tells you how much a nutrient in a serving of food contributes to a daily diet. 2,000 calories a day is used for general nutrition advise.