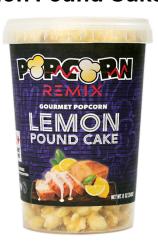

## **Lemon Pound Cake**

Aunties Lemon Pound Cake, Popcorn Remix, 10.19.23, BB INGREDIENTS: Corn Syrup, Sugar, Popcorn (Mushroom Popcorn Seeds, Coconut Oil {Coconut Oil, Beta Carotene [Color], Natural And Artificial Flavor}), Corn Oil, Lemon Pound Flavor (Sugar, Cream, Corn Syrup Solids, Citric Acid, Maltodextrin, Concentrated Lemon Juice, Nonfat Milk, Salt, Natural And Artificial Flavors, Cream Cheese Flavor {Cream Cheese, Butter, Salt, Disodium Phosphate, Natural Flavor}, Maple Syrup, Molasses, Vanilla Extract), Lemon Extract (Alcohol, Natural Flavor, Extractives Of Lemon).

Contains Milk, Tree Nuts (Coconut).

Nutrition Facts Servings per container: 8, Serving size: 2/3 cup (30g), Amount per serving: Calories 140.

Total Fat 4g (5% DV), Saturated Fat 2g (10% DV), Trans Fat 0g, Cholesterol 0mg (0% DV), Sodium 0mg (0% DV), Total Carbohydrate 26g (9% DV), Dietary Fiber 1g (4% DV), Total Sugars 15g (Includes 10g Added Sugars, 20% DV), Protein 1g, Vitamin D 0mcg (0% DV), Calcium 0mg (0% DV), Iron 0mg (0% DV), Potassium 0mg (0% DV). The % Daily Value (DV) tells you how much a nutrient in a serving of food contributes to a daily diet. 2,000 calories a day is used for general nutrition advice.