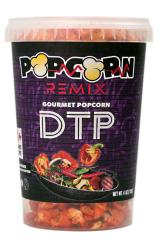

## **DTP**

DTP (Tangy Mix), Popcorn Remix, Ryan Richmond, 10.19.23, BB INGREDIENTS: Popcorn (Mushroom Popcorn Seeds, Coconut Oil (Coconut Oil, Beta Carotene [Color], Natural And Artificial Flavor)), Popping Oil (Canola Oil, Coconut Oil, Beta Carotene, Natural And Artificial Butter Flavor, TBHF {Tertiary Butylhydroquinone}, Polydimethylsiloxane), Cajun Seasoning (Salt, Monosodium Glutamate, Rice Flour, Spice, Extractives Of Paprika (Color), Onion Powder, Tomato Powder, Yeast Extract, Garlic Powder, Hydrolyzed Soy Protein, Spice Extractives), Barbeque Seasoning (Sugar, Salt, Dextrose, Toasted Soy Flour, Maltodextrin, Onion Powder, Torula Yeast, Tomato Powder, Hydrolyzed Soy Protein, Contains 2% Or Less Of: Spices, Garlic Powder, Caramel Color, Citric Acid, Lactic Acid, Extractives Of Paprika (Color), Yellow 6 Lake, Natural Flavor, Red 40 Lake, Natural Smoke Flavor), Cheese Seasoning ((Salt, Yellow Corn Flour, Maltodextrin, Dextrose, Onion Powder, Parsley, Garlic Powder, Jalapeno, Natural And Artificial Flavors, Silicon Dioxide, Vinegar, Soybean Oil, Yeast Extract), Chili Lime Seasoning (Chili Peppers, Sea Salt, Citric Acid, Contains 0.5% Or Less Of Dehydrated Lime Juice, Silicon Dioxide (To Prevent Caking)). Contains Soy, Tree Nuts (Coconut).

Nutrition Facts Servings per container: 10, Serving

size: 1/2 Cup (30g), Amount per serving: Calories 130, Total Fat 3.5g (4% DV), Saturated Fat 2.5g (13% DV), Trans Fat 0g, Cholesterol 5mg (2% DV), Sodium 10mg (0% DV), Total Carbohydrate 26g (9% DV), Dietary Fiber 1g (4% DV), Total Sugars 16g (Includes 12g Added Sugars, 24% DV), Protein 1g, Vitamin D 0mcg (0% DV), Calcium 4mg (0% DV), Iron 0mg (0% DV), Potassium 5mg (0% DV). The % Daily Value (DV) tells you how much a nutrient in a serving of food contributes to a daily diet. 2,000 calories a day is used for general nutrition advice