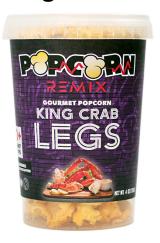

## **Crab Legs**

INGREDIENTS: Popcorn (Mushroom Popcorn Seeds, Coconut Oil {Coconut Oil, Beta Carotene [Color], Natural And Artificial Flavor}), Popping Oil (Canola Oil, Coconut Oil, Beta Carotene, Natural And Artificial Butter Flavor, TBHF {Tertiary Butylhydroquinone}, Polydimethylsiloxane), Seafood Seasoning (Celery Salt {Salt, Celery Seed}, Spices {Including Red Pepper, Black Pepper}, Paprika). Contains Tree Nuts (Coconut).

Nutrition Facts Servings per container: 10, Serving

size: 1/2 Cup (30g), Amount per serving: Calories 130, Total Fat 3.5g (4% DV), Saturated Fat 2.5g (13% DV), Trans Fat 0g, Cholesterol 5mg (2% DV), Sodium 10mg (0% DV), Total Carbohydrate 26g (9% DV), Dietary Fiber 1g (4% DV), Total Sugars 16g (Includes 12g Added Sugars, 24% DV), Protein 1g, Vitamin D 0mcg (0% DV), Calcium 4mg (0% DV), Iron 0mg (0% DV), Potassium 5mg (0% DV). The % Daily Value (DV) tells you how much a nutrient in a serving of food contributes to a daily diet. 2,000 calories a day is used for general nutrition advice